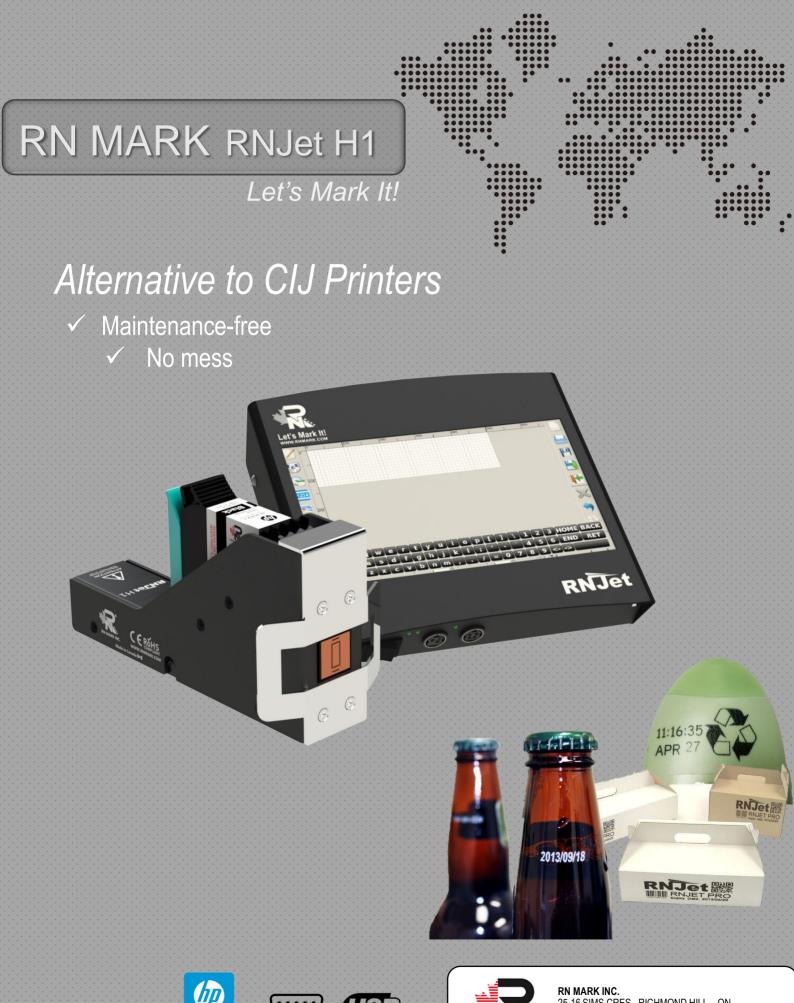

RNJet H1 is an industrial inkjet coding and marking printer which can print production date and expiry date, text, logos, counters, barcodes and time on porous and non-porous products including Glass Bottles and Containers, Plastic Bottles and Containers, Rubber Parts, Tins and Cans, Metal Components, Flexible Plastic Films, Shrink Wraps, Woods, Eggs, PVC Pipes, Epoxy Laminate &PCB Boards, Molded Plastics, Cardboard and Recycle papery, Corrugated Boxes and Wood with Solvent-Based or water Based Ink. This Printer communicates through USB and RS-232.

| Nozzle             | Thermal HP Head TIJ 2.5                                                                                                                                                                                                                                                                                                             |                                                                                                                          |
|--------------------|-------------------------------------------------------------------------------------------------------------------------------------------------------------------------------------------------------------------------------------------------------------------------------------------------------------------------------------|--------------------------------------------------------------------------------------------------------------------------|
| Operating System   | Linux                                                                                                                                                                                                                                                                                                                               |                                                                                                                          |
| Drying time        | 1 to 3 seconds depends on material                                                                                                                                                                                                                                                                                                  | KN MARTINE                                                                                                               |
| Drop Volume        | 60pl                                                                                                                                                                                                                                                                                                                                |                                                                                                                          |
| Printing Height    | 12.7 mm                                                                                                                                                                                                                                                                                                                             | RNMARK ETA                                                                                                               |
| Printing Distance  | Up to 8mm                                                                                                                                                                                                                                                                                                                           |                                                                                                                          |
| Print Content      | Text, Auto Date and Time, Expiry Date, Batch Number,<br>Serial Number, Logo, QR Code, Barcode                                                                                                                                                                                                                                       |                                                                                                                          |
| Storage            | More than 5000 Messages                                                                                                                                                                                                                                                                                                             |                                                                                                                          |
| Printing Length    | 500 mm                                                                                                                                                                                                                                                                                                                              |                                                                                                                          |
| Printing Speed     | Up To 90 m/m                                                                                                                                                                                                                                                                                                                        |                                                                                                                          |
| Ink Color          | Black ( call us for color ink )                                                                                                                                                                                                                                                                                                     |                                                                                                                          |
| Ink Type           | Solvent-Based and water based                                                                                                                                                                                                                                                                                                       |                                                                                                                          |
| External Interface | USB , RS232                                                                                                                                                                                                                                                                                                                         |                                                                                                                          |
| Input Power        | 12V – 3.3A                                                                                                                                                                                                                                                                                                                          |                                                                                                                          |
| Operating          | Temperature: 0°C - 45°C                                                                                                                                                                                                                                                                                                             |                                                                                                                          |
| Conditions         | Relative Humidity: 20% - 80%                                                                                                                                                                                                                                                                                                        |                                                                                                                          |
| Printing Material  | Porous and Non-Porous material including Glass Bottles<br>and Containers, Plastic Bottles and Containers, Rubber<br>Parts, Tins and Cans, Metal Components, Flexible<br>Plastic Films, Shrink Wraps, Woods, Eggs, PVC Pipes,<br>Epoxy Laminate & PCB Boards, Molded Plastics,<br>Cardboard and Poovele papers. Corrugated Poves and | MROX                                                                                                                     |
|                    | Cardboard and Recycle papery, Corrugated Boxes and Wood                                                                                                                                                                                                                                                                             | M ROYAL Proting Control Control - Discourse<br>1 32 Visit of Control - Discourse<br>1 32 MM LIGHT CONDUIT CM/L -00063397 |
| Net Weight         | 1800 Gr                                                                                                                                                                                                                                                                                                                             | GIAL delander                                                                                                            |
| ·····              |                                                                                                                                                                                                                                                                                                                                     | And TOWN AND                                                                                                             |