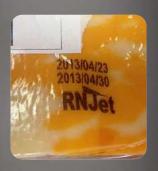

RNJet 100 is an industrial inkjet coding and marking printer which can print production date and expiry date, text, logos, counters, barcodes and time on porous and non-porous products including Glass Bottles and Containers, Plastic Bottles and Containers, Rubber Parts, Tins and Cans, Metal Components, Flexible Plastic Films, Shrink Wraps, Woods, Eggs, PVC Pipes, Epoxy Laminate &PCB Boards, Molded Plastics, Cardboard and Recycle papery, Corrugated Boxes and Wood with Solvent-Based or Oil- Based Ink. This Printer communicates through USB and RS-232.