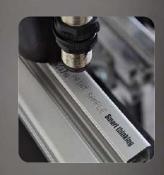

RNJet 100 is an industrial inkjet coding and marking printer which can print production date and expiry date, text, logos, counters, barcodes and time on porous and non-porous products including Glass Bottles and Containers, Plastic Bottles and Containers, Rubber Parts, Tins and Cans, Metal Components, Flexible Plastic Films, Shrink Wraps, Woods, Eggs, PVC Pipes, Epoxy Laminate &PCB Boards, Molded Plastics, Cardboard and Recycle papery, Corrugated Boxes and Wood with Solvent-Based or Oil- Based Ink. This Printer communicates through USB and RS-232.