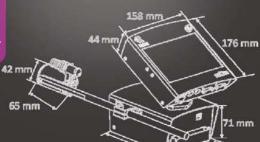

| Nozzle             | Piezoelectric drop-on demand print-head                                                                                                                                                                                                                                                                                  |
|--------------------|--------------------------------------------------------------------------------------------------------------------------------------------------------------------------------------------------------------------------------------------------------------------------------------------------------------------------|
| Operating System   | Linux                                                                                                                                                                                                                                                                                                                    |
| Printing Mode      | Sky-Scrapper & Downward Shooting                                                                                                                                                                                                                                                                                         |
| Drop Volume        | 80 pl                                                                                                                                                                                                                                                                                                                    |
| Printing Height    | 18 mm                                                                                                                                                                                                                                                                                                                    |
| Printing Distance  | 1-10 mm                                                                                                                                                                                                                                                                                                                  |
| Print Content      | Text, Auto Date and Time, Expiry Date, Batch Number, Serial Number, Logo, QR Code, Barcode                                                                                                                                                                                                                               |
| Storage            | More than 1000 Messages                                                                                                                                                                                                                                                                                                  |
| Printing Length    | 1000 mm                                                                                                                                                                                                                                                                                                                  |
| Printing Speed     | Up To 540 mm/s                                                                                                                                                                                                                                                                                                           |
| Ink Color          | Black, White, Red, Yellow, Blue, Green                                                                                                                                                                                                                                                                                   |
| Ink Type           | Solvent-Based and Oil-Based                                                                                                                                                                                                                                                                                              |
| External Interface | USB , RS232                                                                                                                                                                                                                                                                                                              |
| Input Power        | 12V – 3.3A                                                                                                                                                                                                                                                                                                               |
| Operating          | Temperature: 0°C - 45°C                                                                                                                                                                                                                                                                                                  |
| Conditions         | Relative Humidity: 20% - 80%                                                                                                                                                                                                                                                                                             |
| Printing Material  | Porous and Non-Porous material including Glass Bottles and Containers, Plastic Bottles and Containers, Rubber Parts, Tins and Cans, Metal Components, Flexible Plastic Films, Shrink Wraps, Woods, Eggs, PVC Pipes, Epoxy Laminate &PCB Boards, Molded Plastics, Cardboard and Recycle papery, Corrugated Boxes and Wood |
| Dimensions         | Controller:176 x158 x 44mm Print Head:65 x 42 mm Ink Supply: 170 x 138 x 71 mm                                                                                                                                                                                                                                           |
| Net Weight         | 1800 Gr                                                                                                                                                                                                                                                                                                                  |