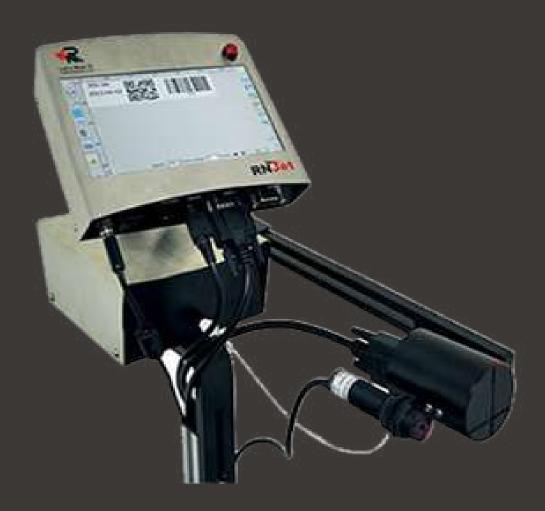

## RNJet 100

RNJet 100 is an industrial inkjet coding and marking printer which can print production date and expiry date, text, logos, counters, barcodes and time on porous and non-porous products including Glass Bottles and Containers, Plastic Bottles and Containers, Rubber Parts, Tins and Cans, Metal Components, Flexible Plastic Films, Shrink Wraps, Woods, Eggs, PVC Pipes, Epoxy Laminate &PCB Boards, Molded Plastics, Cardboard and Recycle papery, Corrugated Boxes and Wood with Solvent-Based or Oil- Based Ink. This Printer communicates through USB and RS-232.

| Nozzle             | Piezoelectric drop-on demand print-head                                                                                                                                                                                                                                                                                  |
|--------------------|--------------------------------------------------------------------------------------------------------------------------------------------------------------------------------------------------------------------------------------------------------------------------------------------------------------------------|
| Operating System   | Linux                                                                                                                                                                                                                                                                                                                    |
| Printing Mode      | Sky-Scrapper & Downward Shooting                                                                                                                                                                                                                                                                                         |
| Drop Volume        | 80 pl                                                                                                                                                                                                                                                                                                                    |
| Printing Height    | 18 mm                                                                                                                                                                                                                                                                                                                    |
| Printing Distance  | 1-10 mm                                                                                                                                                                                                                                                                                                                  |
| Print Content      | Text, Auto Date and Time, Expiry Date, Batch Number, Serial Number, Logo, QR Code, Barcode                                                                                                                                                                                                                               |
| Storage            | More than 1000 Messages                                                                                                                                                                                                                                                                                                  |
| Printing Length    | 1000 mm                                                                                                                                                                                                                                                                                                                  |
| Printing Speed     | Up To 540 mm/s                                                                                                                                                                                                                                                                                                           |
| Ink Color          | Black, White, Red, Yellow, Blue, Green                                                                                                                                                                                                                                                                                   |
| Ink Type           | Solvent-Based and Oil-Based                                                                                                                                                                                                                                                                                              |
| External Interface | USB , RS232                                                                                                                                                                                                                                                                                                              |
| Input Power        | 12V – 3.3A                                                                                                                                                                                                                                                                                                               |
| Operating          | Temperature: 0°C - 45°C                                                                                                                                                                                                                                                                                                  |
| Conditions         | Relative Humidity: 20% - 80%                                                                                                                                                                                                                                                                                             |
| Printing Material  | Porous and Non-Porous material including Glass Bottles and Containers, Plastic Bottles and Containers, Rubber Parts, Tins and Cans, Metal Components, Flexible Plastic Films, Shrink Wraps, Woods, Eggs, PVC Pipes, Epoxy Laminate &PCB Boards, Molded Plastics, Cardboard and Recycle papery, Corrugated Boxes and Wood |
| Dimensions         | Controller:176 x158 x 44mm Print Head:65 x 42 mm Ink Supply: 170 x 138 x 71 mm                                                                                                                                                                                                                                           |
| Net Weight         | 1800 Gr                                                                                                                                                                                                                                                                                                                  |