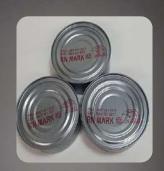

RNJet 100 is an industrial inkjet coding and marking printer which can print production date and expiry date, text, logos, counters, barcodes and time on porous and non-porous products including Glass Bottles and Containers, Plastic Bottles and Containers, Rubber Parts, Tins and Cans, Metal Components, Flexible Plastic Films, Shrink Wraps, Woods, Eggs, PVC Pipes, Epoxy Laminate &PCB Boards, Molded Plastics, Cardboard and Recycle papery, Corrugated Boxes and Wood with Solvent-Based or Oil- Based Ink. This Printer communicates through USB and RS-232.